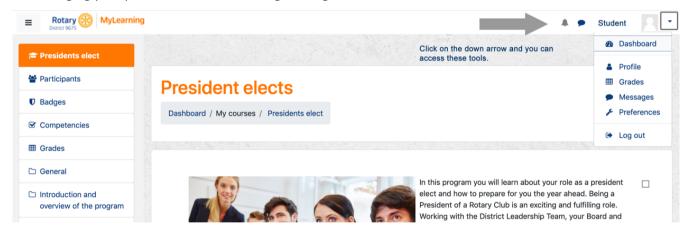

|                                         | Private files                  |
|                      | Course overview                         | No files available             |
|                      | ▼ All (except removed from view) ▼      | Manage private files           |
|                      |                                         |                                |
|                      |                                         | Online users                   |
|                      |                                         | 1 online user (last 5 minutes) |
|                      | Rotary club presidents President elects | R •                            |

#### 5. Navigating through your course



#### 6. Changing your preferences and accessing messages etc



### 7. Your progress

# **President elects**

Dashboard / My courses / Presidents elect

You can track your progress through a course. Click on the ? to find out how

#### Your progress



In this program you will learn about your role as a president elect and how to prepare for you the year ahead. Being a President of a Rotary Club is an exciting and fulfilling role. Working with the District Leadership Team, your Board and Club Members you will plan an exciting year of contributing to the community and having some fun at the same time! Being involved in your community and helping others is what drives Rotarians. Also the fellowship of like minded people.

This program has been designed to meet the needs of new presidents. We acknowledge that some of you have been presidents before and/