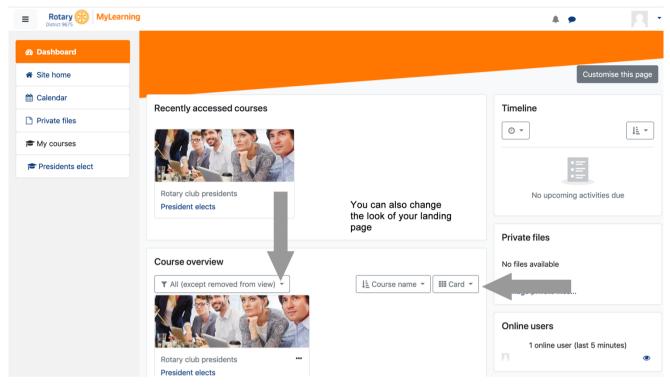

3. Changing the look of your landing page

4. Navigation to your course

| E Rotary (MyLearning | 1                                       | 4 • R ·                        |
|----------------------|-----------------------------------------|--------------------------------|
| 🕸 Dashboard          |                                         |                                |
| Site home            |                                         | Customise this page            |
| 🛗 Calendar           | Recently accessed courses               | Timeline                       |
| Private files        |                                         |                                |
| A My courses         |                                         | 0 •                            |
| Presidents elect     |                                         | :=                             |
|                      | Rotary club presidents President elects | No upcoming activities due     |
| T                    |                                         |                                |
|                      |                                         | Private files                  |
|                      | Course overview                         | No files available             |
|                      | ▼ All (except removed from view) ▼      | Manage private files           |
|                      |                                         |                                |
|                      |                                         | Online users                   |
|                      |                                         | 1 online user (last 5 minutes) |
|                      | Rotary club presidents President elects | R •                            |