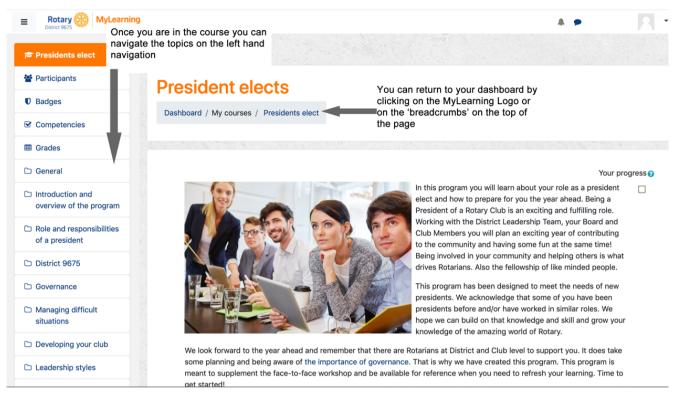

|                                |
|                      |                                         | Private files                  |
|                      | Course overview                         | No files available             |
|                      | ▼ All (except removed from view) ▼      | Manage private files           |
|                      |                                         |                                |
|                      |                                         | Online users                   |
|                      |                                         | 1 online user (last 5 minutes) |
|                      | Rotary club presidents President elects | R •                            |

#### 5. Navigating through your course



#### 6. Changing your preferences and accessing messages etc



### 7. Your progress

# **President elects**

Dashboard / My courses / Presidents elect

You can track your progress through a course. Click on the ? to find out how

#### Your progress



In this program you will learn about your role as a president elect and how to prepare for you the year ahead. Being a President of a Rotary Club is an exciting and fulfilling role. Working with the District Leadership Team, your Board and Club Members you will plan an exciting year of contributing to the community and having some fun at the same time! Being involved in your community and helping others is what drives Rotarians. Also the fellowship of like minded people.

This program has been designed to meet the needs of new presidents.