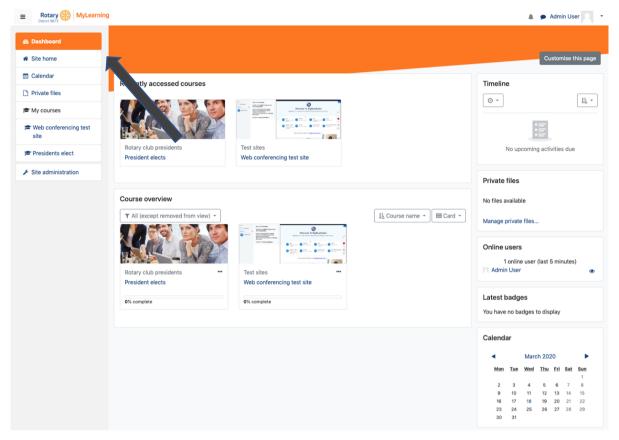

## Navigating MyLearning

1. Dashboard-links site home, calendar, your private files and to your courses

2. Removing and restoring the left-hand navigation

| ♦ ● ● ★ Julie Collareda - eLearning X Dashboard X +                                                                                                            |                                               |
|----------------------------------------------------------------------------------------------------------------------------------------------------------------|-----------------------------------------------|
| $(\leftarrow) \rightarrow \mathbb{C}$ $(\textcircled{o}) \not \boxtimes$ $(\textcircled{o}) \not \boxtimes$ district9675my/earning.com.au/my/                  |                                               |
| 🔆 Most Visited 🗕 Getting Started 🧯 Apple 🚭 iCloud 📑 Facebook 🚭 Twitter 🚭 Wikipedia 🚭 Yahoo! 🚞 News 🚞 Popular                                                   |                                               |
|                                                                                                                                                                | A 🗩 📃 🖓 🔻                                     |
| Click on the 3 lines and the navigation on the left disappears.<br>Sometimes this is good when doing the course/s as it gives<br>you more room on your desktop |                                               |
| To return to the left-hand navigation click on the 3 lines again.                                                                                              | Customise this page                           |
| Recently accessed courses                                                                                                                                      | Timeline                                      |
|                                                                                                                                                                |                                               |
|                                                                                                                                                                |                                               |
| Rotary club presidents President elects                                                                                                                        | No upcoming activities due                    |
|                                                                                                                                                                | Private files                                 |
| Course overview                                                                                                                                                | No files available                            |
| ▼ All (except removed from view) ▼         ↓ Course name ▼         ↓ Course name ▼                                                                             | Manage private files                          |
|                                                                                                                                                                | Online users                                  |
| Rotary club presidents "                                                                                                                                       | 1 online user (last 5 minutes) Paul Collareda |
| President elects                                                                                                                                               |                                               |